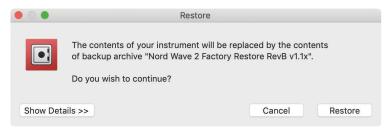

- 4 Locate the downloaded file in the dialog, select it and click Open. The Manager will now perform some preparations by synchronizing the content of the instrument and verifying the Restore file.
- (5) When you click on Restore, all the content in the Nord instrument will be replaced by the content from the Restore file.

- ⚠ This operation cannot be undone.
- $\Delta$  Do not turn off the Nord instrument or disconnect the USB connection while restoring is in progress.