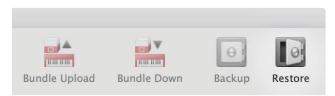

## HOW TO RESTORE

1 Download the Factory Restore file that matches your Nord instrument.

- (2) Make sure the Nord instrument is connected to the computer and launch Nord Sound Manager.
- (3) Click on the Restore icon in the Nord Sound Manager toolbar.